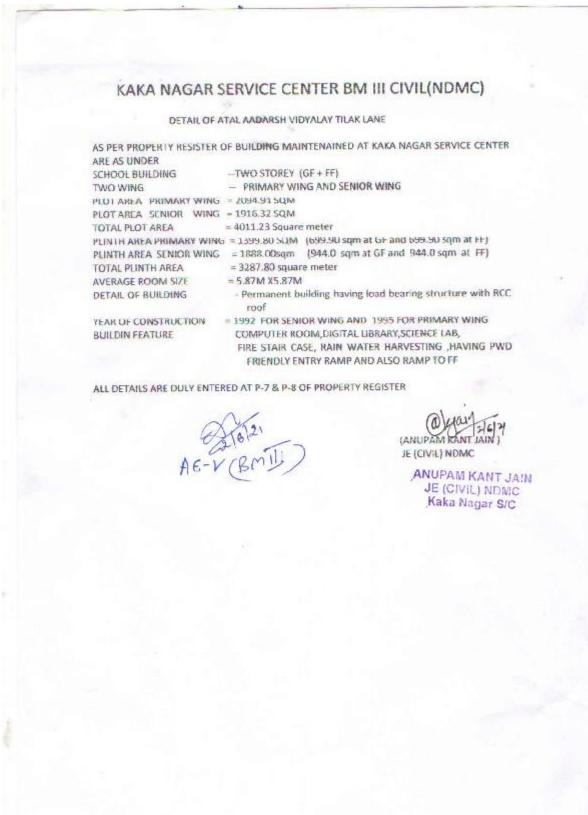

# E : <u>SCHOOL INFRASTRUCTURE:</u>

| SL No. | INFORMATION                                                                                          | DETAILS                                     |
|--------|------------------------------------------------------------------------------------------------------|---------------------------------------------|
| 1      | TOTAL CAMPUS AREA OF THE SCHOOL<br>(IN SQUARE MTR)                                                   | 4011.23 Sqr mtr (Total Plot Area)           |
| 2      | NO. AND SIZE OF THE CLASS ROOMS<br>(IN SQ FTMTR)                                                     | 40 CLASS ROOMS , (5.87 M x 5.87 M)          |
| 3      | NO. AND SIZE OF LABORATORIES<br>INCLUDING COMPUTER LABS (IN SQ<br>MTR)                               | 3 LAB , SIZE 69 Sqr mtr each approx.        |
| 4      | INTERNET FACILITY                                                                                    | YES                                         |
| 5      | NO. OF GIRLS TOILETS                                                                                 | 11                                          |
| 6      | NO. OF BOYS TOILETS                                                                                  | 11                                          |
| 7      | LINK OF YOUTUBE VIDEO OF THE<br>INSPECTION OF SCHOOL COVERING<br>THE INFRASTRUCTURE OF THE<br>SCHOOL | https://www.youtube.com/watch?v=PfigklI9B7Y |